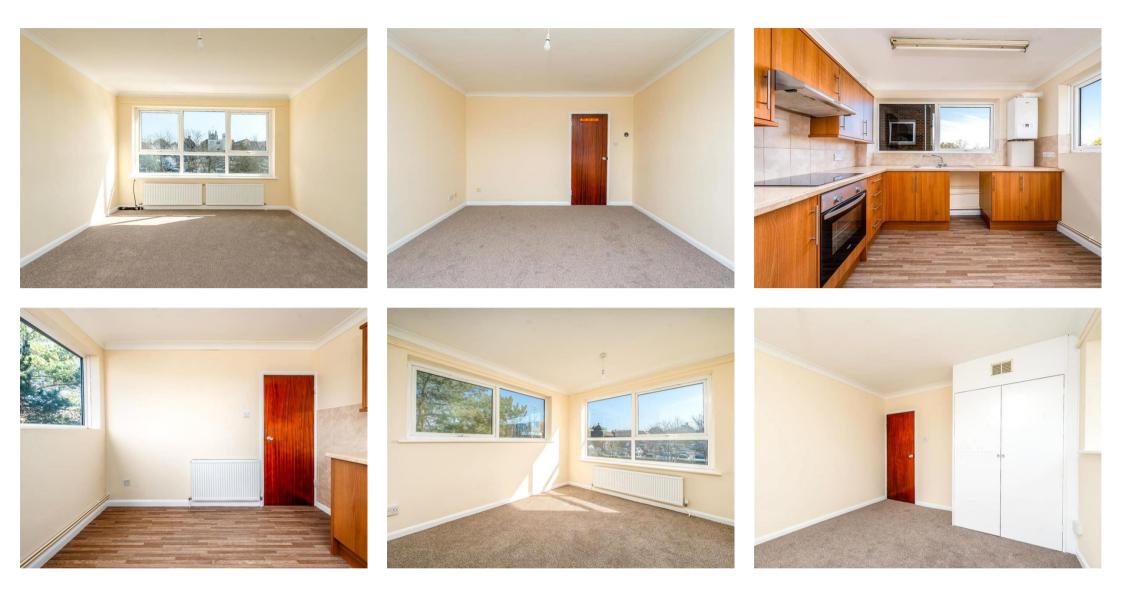

#### **Shared Entrance**

The entrance lobby has a staircase rising through the centre of the space.

### **Private Hallway**

#### Living Room

This room measures approximately 4.8m at its widest point x 3.5m at its widest point.

### **Kitchen/Dining Room**

#### Bedroom One

This room measures approximately 3.1m plus door recess x 3.1m at its widest point.

### Bedroom Two

This room measures approximately 3m at its widest point x 2.8m at its widest point.

### Bathroom